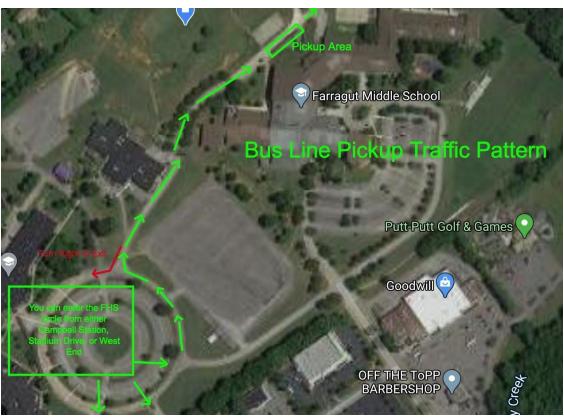

May 18th 6th Grade

9am - 10am Bus Line: Navy POD Pickup

Staff Lot: Bronze POD Pickup

10:30 am - 11:30 am FRONT CIRCLE: Gold POD Pickup

Staff Lot: Purple POD Pickup

12pm - 1pm Bus Line: Maroon POD Pickup

# Tuesday, May 19th 7th/8th Grades

9 am - 10 am Bus Line: 7th Orange A POD Pickup

Staff Lot: 7th Green POD Pickup

10:30 am - 11:30 am Bus Line: 7th Orange B POD Pickup

Staff Lot: 7th Silver POD Pickup

12 pm - 1 pm Bus Line: 8th Blue A Pickup

Staff Lot: 8th Red Science Pickup

1:30 pm - 2:30 pm Bus Line: 8th Blue B Pickup

Staff Lot: 8th Red Math Pickup

Wednesday, May 20th: No item Pickup

**Thursday, May 21st:** Band Instrument Pickup: Bus Line 9 am - 11 am

Friday, May 22nd Any Student who missed earlier times: Buss Line 9 am - 11 am

### TRAFFIC PATTERN MAPS ON NEXT PAGE