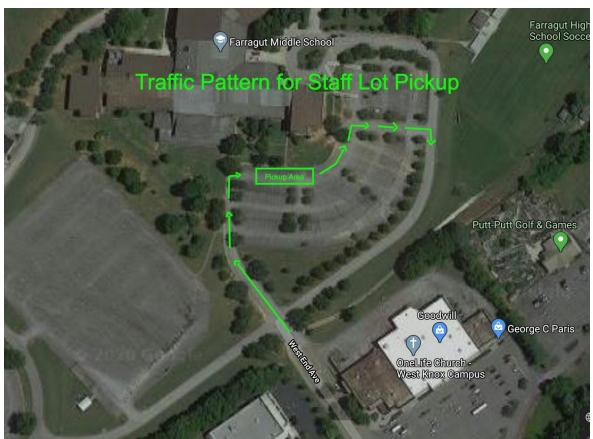

y, May 18th 6th Grade

9am - 10am Bus Line: Navy POD Pickup

Staff Lot: Bronze POD Pickup

10:30 am - 11:30 am FRONT CIRCLE: Gold POD Pickup

Staff Lot: Purple POD Pickup

12pm - 1pm Bus Line: Maroon POD Pickup

# Tuesday, May 19th 7th/8th Grades

9 am - 10 am Bus Line: 7th Orange A POD Pickup

Staff Lot: 7th Green POD Pickup

10:30 am - 11:30 am Bus Line: 7th Orange B POD Pickup

Staff Lot: 7th Silver POD Pickup

12 pm - 1 pm Bus Line: 8th Blue A Pickup

Staff Lot: 8th Red Science Pickup

1:30 pm - 2:30 pm Bus Line: 8th Blue B Pickup

Staff Lot: 8th Red Math Pickup

Wednesday, May 20th: No item Pickup

**Thursday, May 21st:** Band Instrument Pickup: Bus Line 9 am - 11 am

Friday, May 22nd Any Student who missed earlier times: Buss Line 9 am - 11 am

### TRAFFIC PATTERN MAPS ON NEXT PAGE